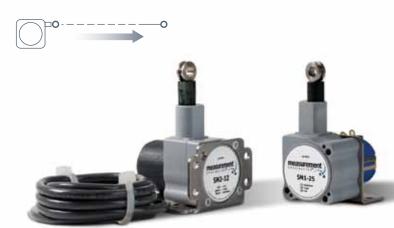

With its ultra compact design, the SM series is the perfect solution when space is an issue. At just over an inch accross this stringpot provides full stroke measurement ranges from 2½ to 25 inches. A precision plastic hybrid 10K-ohm delivers a precise voltage divider output signal that is linearly proporttional to the travel of the spring loaded cable.

Constructed with a rugged polycarbonate enclosure and free-release tolerant measuring cable, the SM series is the perfect solution for the OEM and single piece user alike.